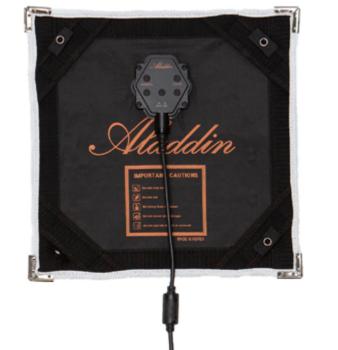

The Aladdin ALL-IN 1 is the result of innovation and feedback from the community. By using Aladdin products you are part of the ALL-IN 1 journey and helped us create an ingenious light panel for you. Starting with an incredibly compact built-in dimmer on the back of the panel. Less weight, easier handling and much more solid than previous generations.

The Aladdin ALL-IN 2 is the result of innovation and feedback from the community. By using Aladdin products you are part of the ALL-IN 2 journey and helped us create an ingenious light panel for you. Starting with an incredibly compact built-in dimmer on the back of the panel. Less weight, easier handling and much more solid than previous generations.