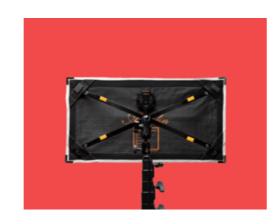

You asked for it and we made it possible. Get the most value out of your production with our new RGB lights. Go for either the 1x1 (ALL-IN 1) or 2x1 (ALL-IN 2) panel and give your footage the ultimate cinematographic flair. With the RGB panels in your bag you are prepared for almost every situation you will ever face in your production career. If you prefer to stick with a solid bi-color panel the new series provides a 1x1 and 2x1 bi-color as well.