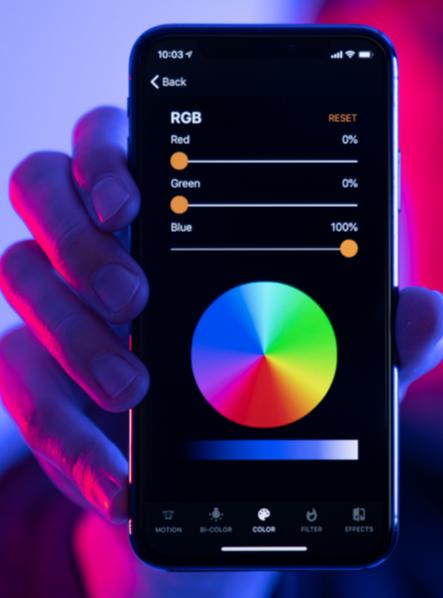

Next new feature is the app. We know not everything on this planet needs an app. But why not use this technology for something that is predestined for easier and more accessible control. Why not work faster and more precise on set. The new app provides you all controls in the range of your fingers. Dim a light you just installed on the ceiling across the room without even moving away from your spot. Technology is all there and you are free to use it with us.

With motion control we are even going one step further. Trust your feelings and decide for yourself if you want to use it professionally or not. Motion control for the new panels is provided with the app and the optional remote control as well. Control dimming or color temperature with a tilt movement of your hand and get astonishing results with this new kind of workflow.