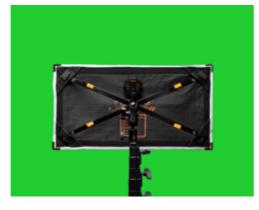

You asked for it and we made it possible. Get the most value out of your production with our new RGB lights. Go for either the 1x1 (ALL-IN 1) or 2x1 (ALL-IN 2) panel and give your footage the ultimate cinematographic flair. With the RGB panels in your bag you are prepared for almost every situation you will ever face in your production career. If you prefer to stick with a solid bi-color panel the new series provides a 1x1 and 2x1 bi-color as well.