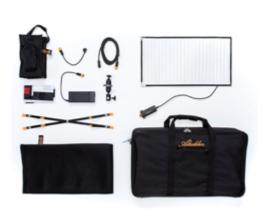

erything on this planet needs an app. But why not use this technology for something that is predestined for easier and more accessible control. Why not work faster and more precise on set. The new app provides you all controls in the range of your fingers. Dim a light you just installed on the ceiling across the room without even moving away from your spot. Technology is all there and you are free to use it with us.

With motion control we are even going one step further. Trust your feelings and decide for yourself if you want to use it professionally or not. Motion control for the new panels is provided with the app and the optional remote control as well. Control dimming or color temperature with a tilt movement of your hand and get astonishing results with this new kind of workflow.













## ALL-IN 2

**Product Catalog 2019** 

|                | 60cm/2ft | 1m/3ft  | 2m/6ft | 3m/9ft | CRI |
|----------------|----------|---------|--------|--------|-----|
| Daylight 6300K | 7300lux  | 2900lux | 820lux | 405lux | 97  |
| Bi-Color 4200K | 7050lux  | 2750lux | 750lux | 370lux | 97  |
| Tungsten 2900K | 7030lux  | 2810lux | 780lux | 380lux | 98  |

# Specifications

| Light Source    | Super High CRI Power LED's (100W BI-COLOR / 40W RGB)                                                                                             |  |  |
|-----------------|--------------------------------------------------------------------------------------------------------------------------------------------------|--|--|
| CRI             | CRI 98