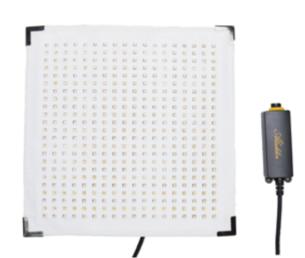

# **Specifications**

| Specifications  |                                                                                                                                                  |  |  |
|-----------------|--------------------------------------------------------------------------------------------------------------------------------------------------|--|--|
| Light Source    | Super High CRI Power LED's (50W BI-COLOR / 20W RGB)                                                                                              |  |  |
| CRI             | CRI 98                                                                                                                                           |  |  |
| Beam Angle      | 140°                                                                                                                                             |  |  |
| Dimmer          | Dimming: 0%–100% (1% resolution)                                                                                                                 |  |  |
| Cooling         | passive cooling                                                                                                                                  |  |  |
| Output channel  | 2 Channels / White BI-COLOR<br>3 Channels / RGB Color                                                                                            |  |  |
| User interface  | Motion detection with wheeling button on Bluetooth wireless controller Or App on a smartphone Supported iOS and Android                          |  |  |
| other functions | Use different colors by mixing RGB and Bi-Color<br>Control by wireless motion detection<br>Control by wheeling button on the wireless controller |  |  |
| Support DMX512  | Optional                                                                                                                                         |  |  |
| Input AC/DC     | 12V to 24 Volt Or 90-240V                                                                                                                        |  |  |
|                 |                                                                                                                                                  |  |  |

# Specifications

| Light Source    | Super High CRI Power LED's (100W BI-COLOR / 40W RGB)                                                                                             |  |  |
|-----------------|--------------------------------------------------------------------------------------------------------------------------------------------------|--|--|
| CRI             | CRI 98                                                                                                                                           |  |  |
| Beam Angle      | 140°                                                                                                                                             |  |  |
| Dimmer          | Dimming: 0%–100% (1% resolution)                                                                                                                 |  |  |
| Cooling         | passive cooling                                                                                                                                  |  |  |
| Output channel  | 2 Channels / White BI-COLOR<br>3 Channels / RGB Color                                                                                            |  |  |
| User interface  | Motion detection with wheeling button on Bluetooth wireless controller Or App on a smartphone (Supported iOS and Android                         |  |  |
| other functions | Use different colors by mixing RGB and Bi-Color<br>Control by wireless motion detection<br>Control by wheeling button on the wireless controller |  |  |
| Support DMX512  | Optional                                                                                                                                         |  |  |
| Input AC/DC     | 12V to 24 Volt Or 90-240V                                                                                                                        |  |  |
|                 | •                                                                                                                                                |  |  |